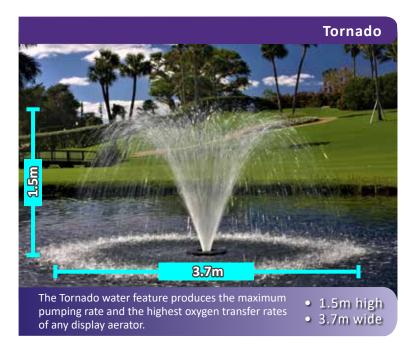

# AERATION FOUNTAINS AUSTRALIA

# PRODUCT: HALF HP FOUNTAINS

TARGET: **AERATION** 

Much more than just a visual feature, this Half HP fountain range offers water aeration at high outputs.



## **FEATURES AND BENEFITS**

- Made in the USA
- Inexpensive to purchase
- Simple plug-in and go operation
- Fountain ships assembled in one box
- Low operation costs
- One person installation
- Operates in just 50cm of water
- Aerates up to ½ acre/2,050 m<sup>2</sup>
- Stainless steel, no maintenance motor
- 2-year Warranty

## WHAT COMES IN THE KIT



Half HP motor with protective screen (240V, 10 amp, single-phase)



Fountain Float



Your choice of motor cord length: 15m, 38m, or 53m



2 mooring stakes and 30m mooring rope



Tornado nozzle with

1.5m high x 3.7m wide spray pattern









# **BENEFITS**





Greatly reduces the likelihood of algae blooms



Promotes good fish health



Keeps water clearer



Aesthetically pleasing



### WHY AERATION?

Insufficient oxygen in a b