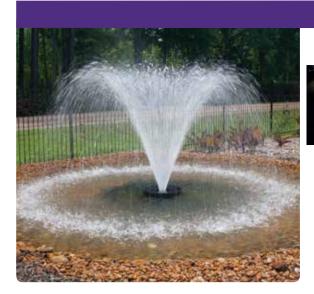

1.5m high x 3.7m wide spray pattern

The benefits of a Half HP Aeration Fountain are many. Half HP fountains are super-efficient with high flow rates and great economy. The Aqua Control Series II Half HP Aeration Fountains are a great visual feature, all the while clearing up your water and preventing the of harmful algae and other organisms. This fountain is ideal in bodies of water up to half an acre (2,050 m²) in size.