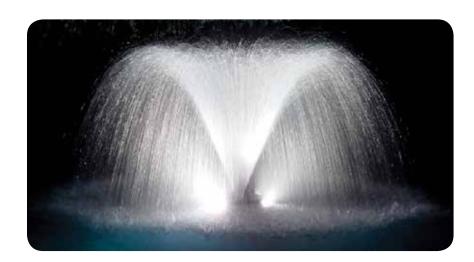

#### ILLUMINATE DARKNESS - WHITE LED LIGHT KIT

You can now achieve beautiful lighting of your water at night - it's super simple with the LED Lighting Kit which you can purchase with the Half HP Evolution Fountain.

Give your pond, lake or dam a touch of beauty with White LED lights.

- White LED light set
- Light cord with quick disconnect available in 15m, 38m, 53m
- · Attaches directly to float