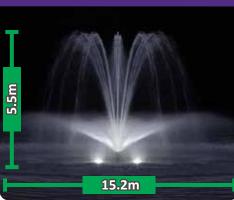

### 3. Super Lily

#### STYLE: LOW/ **WIDE**

2-Tier pattern & quite wind resistant.

- 5.5m high
- 15.2m wide