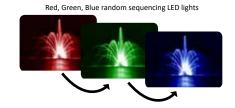

# 5HP SELECT SERIES II LED LIGHTING KITS

- LED lights kit
- Red, Green & Blue Auto Sequencing or White
- Light cord: 55m or 75m