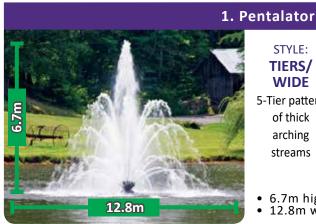

# **CHOOSE 1 SPRAY PATTERN**

## STYLE: TIERS/

5-Tier pattern of thick arching streams

- 6.7m high
- 12.8m wide