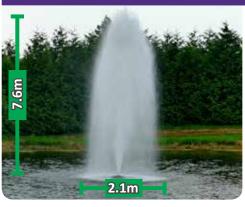

#### 4. Falling Waters

7.9m

HIGH/ **SLIM** Tall, thin columnar

pattern

STYLE:

- 7.6m high 2.1m wide
- Minimum Operating Depth: 1.1m

**Head Office:** 41 Yazaki Way, Carrum Downs, Vic. Australia 3201 | **Phone**: 03 9071 2442