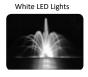

# 5HP SELECT SERIES II LED LIGHTING KITS

- LED lights kit
- Red, Green & Blue Auto Sequencing or White
- Light cord: 55m or 75m