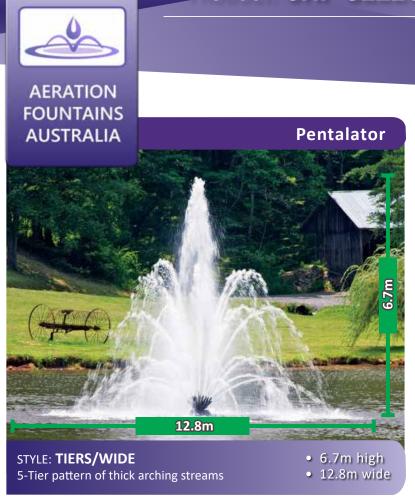

## STYLE: TIERS/

5-Tier pattern of thick arching streams

- 6.7m high
- 12.8m wide