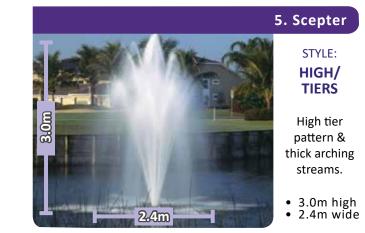

2 mooring stakes and 30m mooring rope

**ERATION FOUNTAINS** AUSTRALIA

High, heavy centre stream, lower arching streams.

• 4.0m wide

These long-lasting and reliable US-made display aerator water fountains are crafted from high-strength composite materials. These high-performance aerators don't just give you that next-level visual appeal - they're incredibly effective in keeping your water quality healthy for longer too.