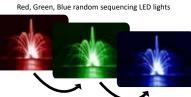

### **ILLUMINATE YOUR WATER** IN THE DARKNESS...

Select either: White LED lights OR Red, Green, Blue random sequencing LED lights

- Light cord with quick disconnect available in 45m or 60m
- Attaches directly to the fountain float

Red, Green, Blue random sequencing LED lights