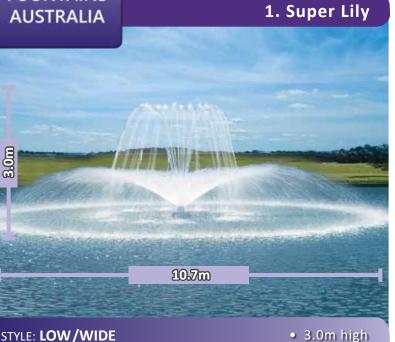

## AERATION FOUNTAINS AUSTRALIA

STYLE: LOW/WIDE 2-Tier pattern & quite wind resistant.

10.7m wide