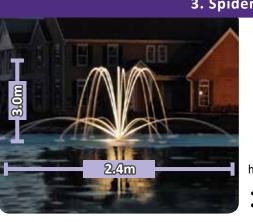

#### 3. Spider & Arch

#### STYLE: HIGH/ WIDE

Coherent streams 8 Beautiful, high, heavy, streams & 8 wide. low heavy streams.

• 3.0m high 2.4m wide

Head Office: 41 Yazaki Way, Carrum Downs, Vic. Australia 3201 | Phone: 03 9071 2442 For more information visit **www.FOUNTAINSAUSTRALIA.com.au**