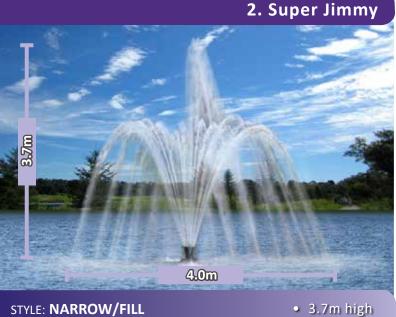

2 mooring stakes and 30m mooring rope

**ERATION FOUNTAINS** AUSTRALIA

High, heavy centre stream, lower arching streams.

• 4.0m wide

These long-lasting and reliable US-made display aerator water fountains are crafted from high-strength composite materials. These high-performance aerators don't just give you that next-level visual appeal - they're incredibly effective in keeping your water quality healthy for longer too.