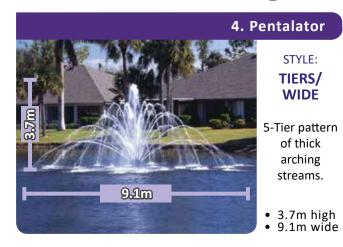

stress for long-term use. High or wide spray patterns give you some spectacular visual displays for years and years to come. All this and more, with low power consumption to enable you to save energy.

The 2HP Select Series features a wide range of spray patterns fit for various sizes and shapes of dams and lakes. Perfect for both deep and shallow water, these aerator fountains are easy to operate under any conditions and feature a full commercial grade control panel with both light and pump motor timers.

### **ILLUMINATE YOUR WATER** IN THE DARKNESS...

Select either: White LED lights OR Red, Green, Blue random sequencing LED lights

- Light cord with quick disconnect available in 45m or 60m
- Attaches directly to the fountain float



Red, Green, Blue random sequencing LED lights









#### 3. Spider & Arch

#### STYLE: HIGH/ WIDE

Coherent streams 8 Beautiful, high, heavy, streams & 8 wide. low heavy streams.

• 3.0m high 2.4m wide





Head Office: 41 Yazaki Way, Carrum Downs, Vic. Australia 3201 | Phone: 03 9071 2442 For more information visit **www.FOUNTAINSAUSTRALIA.com.au**