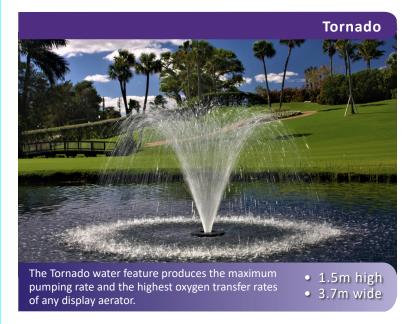

1.5m high x 3.7m wide spray pattern

**Tornado** 

The benefits of a Half HP Aeration Fountain are many. Half HP fountains are super-efficient with high flow rates and great economy. The Aqua Control Series II Half HP Aeration Fountains are a great visual feature, all the while clearing up your water and preventing the of harmful algae and other organisms. This fountain is ideal in bodies of water up to half an acre (2,050 m²) in size.