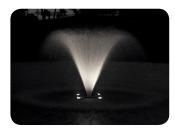

## OPTIONAL EXTRAS ILLUMINATE DARKNESS - LED LIGHT KITS

You can now achieve beautiful lighting of your water at night - it's super simple with the LED Lighting Kit which you can purchase with the Select Series II Medium Fountain range.

Give your pond, lake or dam a touch of beauty with LED lights.

Select either: White LED lights OR Red, Green, Blue random sequencing LED lights

- LED light set
- Light cord with quick disconnect available in 15m, 38m, 53m
- Attaches directly to float

White LED Lights

Red, Green, Blue random sequencing LED lights