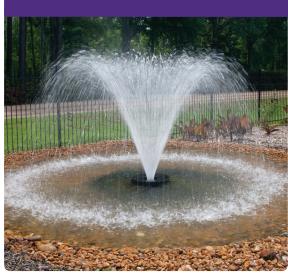

## PRODUCT: HALF HP FOUNTAINS

TARGET: **AERATION** 

Much more than just a visual feature, this Half HP fountain range offers water aeration at high outputs.

1.5m high x 3.7m wide spray pattern

**Tornado** 

The benefits of a Half HP Aeration Fountain are many. Half HP fountains are super-efficient with high flow rates and great economy. The Aqua Control Series II Half HP Aeration Fountains are a great visual feature, all the while clearing up your water and preventing the of harmful algae and other organisms. This fountain is ideal in bodies of water up to half an acre (2,050 m²) in size.