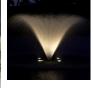

## OPTIONAL EXTRAS ILLUMINATE DARKNESS - LED LIGHT KITS

You can now achieve beautiful lighting of your water at night - it's super simple with the LED Lighting Kit which you can purchase with the Select Series II Medium Fountain range.

Give your pond, lake or dam a touch of beauty with LED lights.

Select either: White LED lights OR Red, Green, Blue random sequencing LED lights

- LED light set
- Light cord with quick disconnect available in 15m, 38m, 53m
- Attaches directly to float

White LED Lights

Red, Green, Blue random sequencing LED lights