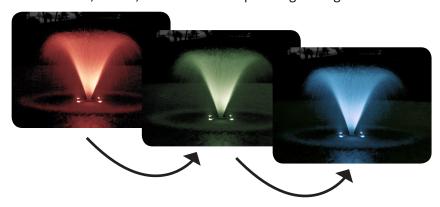

## OPTIONAL EXTRAS ILLUMINATE DARKNESS - LED LIGHT KITS

You can now achieve beautiful lighting of your water at night - it's super simple with the LED Lighting Kit which you can purchase with the Select Series II Medium Fountain range.

Give your pond, lake or dam a touch of beauty with LED lights.

Select either: White LED lights OR Red, Green, Blue random sequencing LED lights

- LED light set
- Light cord with quick disconnect available in 15m, 38m, 53m
- Attaches directly to float

White LED Lights

Red, Green, Blue random sequencing LED lights