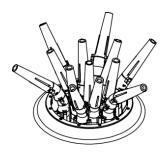

#### 2. Install Nozzle Groups to Base

Install 6x **Group 1** Nozzles on holes 7-12

Install 6x **Group 2** Nozzles on holes 1-6

Use these holes normally so that nozzles point straight away from the center

For a Twister setup install **Group 1** using the rotated (45°) holes shown here