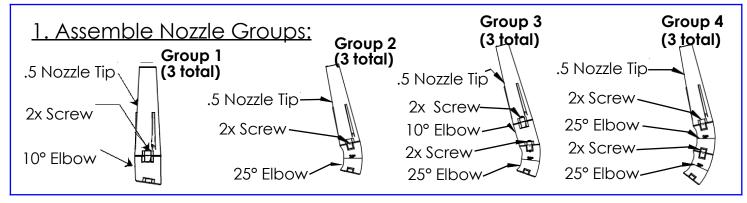

#### 2. Install Nozzle Groups to Base

Install 6x **Group 1** Nozzles on holes 7-12

Install 6x **Group 2** Nozzles on holes 1-6

Use these holes normally so that nozzles point straight away from the center

For a Twister setup install **Group 1** using the rotated (45°) holes shown here

#### 3. Attach the Nozzle Base

For a Stationary Pattern:

Secure the Nozzle Base to the Unit using the bolt that goes through the center hole

Next secure the Center Nozzle (Group 3) to the center hole

For a Twister:

Follow the instructions detailed on the "Installing Twister Module" page