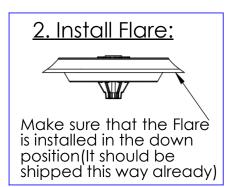

#### 3. Attach the Nozzle Base

For a Stationary Pattern:

Secure the Nozzle Base to the Unit using the bolt that goes through the center hole

Next secure the Center Nozzle (Group 3) to the center hole

For a Twister:

Follow the instructions detailed on the "Installing Twister Module" page