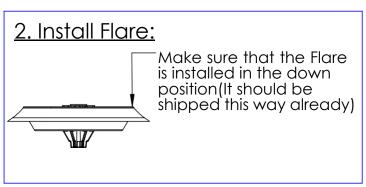

#### 5. Attatch Nozzle Base to the Unit

Finally attach the .5 Nozzle Tip to the center of the Nozzle Base using 2 screws