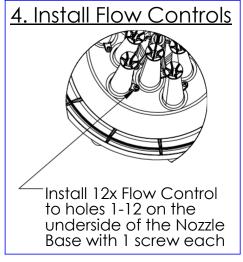

#### 4. Install Flow Controls

Install 12 x Flow Controls to holes 1-12 on the underside of the Nozzle Base with 1 screw each