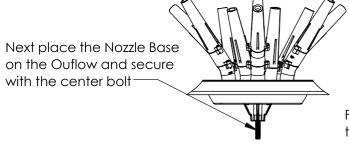

#### 5. Attach Nozzle to the Unit

Stack 11 washers in the cup of the Outflow

Next place the Nozzle Baseon the Ouflow and secure with the center bolt

For a Twister: Follow the instructions on the "Installing Twister Module" page