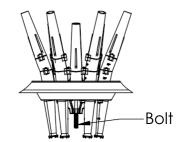

#### 3. Attach the Nozzle Base

For a Stationary Pattern:

Secure the Nozzle Base to the Unit using the bolt that goes through the center hole

Next secure the Center Nozzle (Group 3) to the center hole

For a Twister:

#### For a Stationary Pattern:

Secure the Nozzle Base to the Unit using the bolt that goes through the center hole

Next secure the Center Nozzle (Group 3) to the center hole

#### 4. Attach the Nozzle Base

For a Stationary Pattern:

Secure the Nozzle Base to the Unit using the bolt that goes through the center hole

Next secure the Center Nozzle (Group 3) to the center hole

For a Twister: