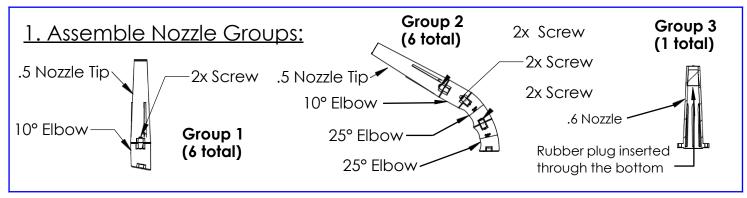

#### 2. Install Nozzle Groups to Base

Install 6x **Group 1** Nozzles on holes 7-12

Install 6x **Group 2** Nozzles on holes 1-6

Use these holes normally so that nozzles point straight away from the center

For a Twister setup install **Group 1** using the rotated (45°) holes shown here

#### 3. Attach the Nozzle Base

For a Stationary Pattern:

Secure the Nozzle Base to the Unit using the bolt that goes through the center hole

Next secure the Center Nozzle (Group 3) to the center hole

For a Twister:

Follow the instructions detailed on the "Installing Twister Module" page