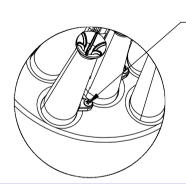

#### 3. Attach the Nozzle Base

For a Stationary Pattern:

Secure the Nozzle Base to the Unit using the bolt that goes through the center hole

Next secure the Center Nozzle (Group 3) to the center hole

For a Twister:

#### For a Stationary Pattern:

Secure the Nozzle Base to the Unit using the bolt that goes through the center hole

Next secure the Center Nozzle (Group 3) to the center hole