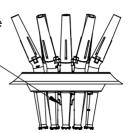

#### 2. Install Nozzle Groups to Base

Install 6x **Group 1** Nozzles on holes 7-12

Install 6x **Group 2** Nozzles on holes 1-6

Use these holes normally so that nozzles point straight away from the center

For a Twister setup install **Group 1** using the rotated (45°) holes shown here

#### 3. Attach the Nozzle Base

For a Stationary Pattern:

Secure the Nozzle Base to the Unit using the bolt that goes through the center hole

Next secure the Center Nozzle (Group 3) to the center hole

For a Twister: