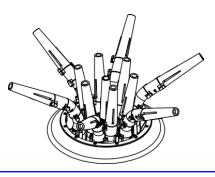

NTALATOR











# Installing Extension Nozzles 4/9 -continued-

## Fusion Series: PENTALATOR



#### 4. Install Flow Controls



Install 12 x Flow Controls to holes 1-12 on the underside of the Nozzle Base with 1 screw each

#### 5. Attatch Nozzle Base to the Unit



Finally attach the .5 Nozzle Tip to the center of the Nozzle Base using 2 screws



# Installing Extension Nozzles 5/9

# Fusion Series: QUAD











# Installing Extension Nozzles 5/9 -continued-

# Fusion Series: QUAD



#### 4. Attatch Nozzle Base to the Unit



Plug through bottom

Finally attach the plugged .6 Nozzle Tip to the center of the Nozzle Base using 2 screws

For a Twister: Follow the instructions on the "Installing Twister Module" page

# Installing Extension Nozzles 6/9

# Fusion Series: SPIDER & ARCH







#### 2. Install Nozzles Groups to Base



Install 6x **Group 1** Nozzles on holes 7-12 Install 6x **Group 2** Nozzles on holes 1-6

Use these holes so that nozzles point out away from the center

For a Twister setup install **Group 1** using the rotated (45°) holes shown here

#### 3. Attach the Nozzle Base

#### For a Stationary Pattern:



Secure the Nozzle Base to the Unit using the bolt that goes through the center hole

Next secure the Center Nozzle (Group 3) to the center hole

#### For a Twister:

Follow the instructions detailed on the "Installing Twister Module" page

# Installing Extension Nozzles 7/9

## Fusion Series: TIARA











Install 6x Group 1 Nozzles on holes 7-12 Install 6x Group 2 Nozzles on holes 1-6





Use these holes so that nozzles point out away from t