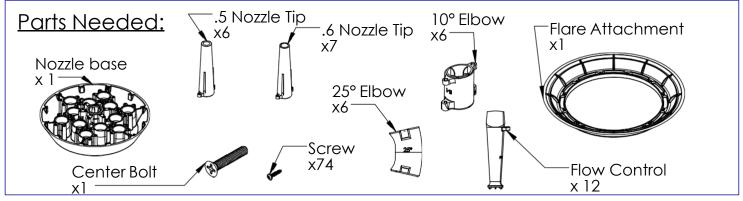

holes 7-12 Install 6x **Group 2** Nozzles on holes 1-6

Use these holes so that nozzles point out away from the center

For a Twister setup install **Group 1** using the rotated (45°) holes shown here

#### 3. Attach the Nozzle Base

#### For a Stationary Pattern:



Secure the Nozzle Base to the Unit using the bolt that goes through the center hole

Next secure the Center Nozzle (Group 3) to the center hole

#### For a Twister:

Follow the instructions detailed on the "Installing Twister Module" page

# Installing Extension Nozzles 7/9

## Fusion Series: TIARA











Install 6x Group 1 Nozzles on holes 7-12 Install 6x Group 2 Nozzles on holes 1-6





Use these holes so that nozzles point out away from the center





# Installing Extension Nozzles 8/9

## Fusion Series: TRILLIUM











Install 6x Group 1 Nozzles on holes 7-12 Install 6x Group 2 Nozzles on holes 1-6



 Use these holes so that nozzles point out away from the center

For a Twister setup install Group 1 using the rotated (45°) screw locations for holes 7-12



Install 12x Flow Control to holes 1-12 on the underside of the Nozzle Base with 1 screw each

#### 5. Attach Nozzle to the Unit

Next place the Nozzle Base on the Ouflow and secure with the center bolt



Finally attach a .6 Nozzle tip to the center of the Nozzle Base using 2 screws



# Installing Extension Nozzles 9/9

#### Fusion Series:

#### WEEPING WILLOW









# Insert 6x Flow Controls into the bottom of the Nozzle Base in holes 1-6, secure with 6x screws

#### 4. Attach the Nozzle Base

For a Stationary Pattern:



Secure the Nozzle