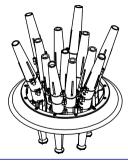

#### 4. Attatch Nozzle Base to the Unit

Plug through bottom

Finally attach the plugged .6 Nozzle Tip to the center of the Nozzle Base using 2 screws

For a Twister: Follow the instructions on the "Installing Twister Module" page