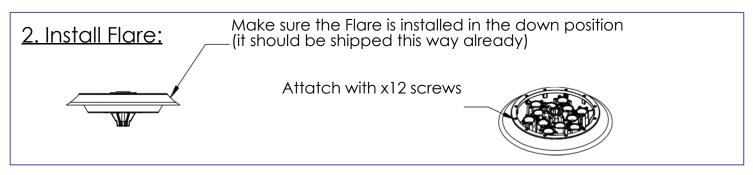

#### 3. Attach the Nozzle Base

For a Stationary Pattern:

Secure the Nozzle Base to the Unit using the bolt that goes through the center hole

Next secure the Center Nozzle (Group 3) to the center hole

For a Twister:

#### For a Stationary Pattern:

Secure the Nozzle Base to the Unit using the bolt that goes through the center hole

Next secure the Center Nozzle (Group 3) to the center hole

#### 4. Attach the Nozzle Base

For a Stationary Pattern:

Secure the Nozzle Base to the Unit using the bolt that goes through the center hole

Next secure the Center Nozzle (Group 3) to the center hole

For a Twister: