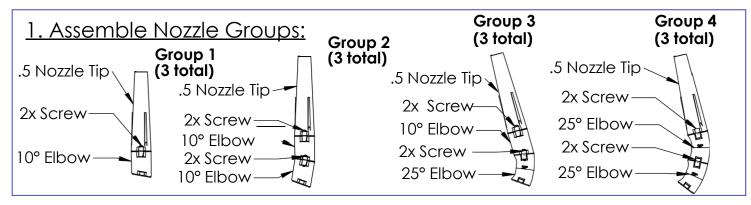

#### 2. Install Nozzle Groups to Base

Install 6x **Group 1** Nozzles on holes 7-12

Install 6x **Group 2** Nozzles on holes 1-6

Use these holes normally so that nozzles point straight away from the center

#### 3. Install Nozzle Groups to Base

Install 6x Group 1 Nozzles on holes 7-12 Install 6x Group 2 Nozzles on holes 1-6

#### 2. Install Nozzles Groups to Base

Install 6x **Group 1** Nozzles on holes 7-12 Install 6x **Group 2** Nozzles on holes 1-6

Use these holes so that nozzles point out away from the center

For a Twister setup install **Group 1** using the rotated (45°) holes shown here

## Fusion Series: TIARA

Install 6x Group 1 Nozzles on holes 7-12 Install 6x Group 2 Nozzles on holes 1-6

Use these holes so that nozzles point out away from the center

## Fusion Series: TRILLIUM

Install 6x Group 1 Nozzles on holes 7-12 Install 6x Group 2 Nozzles on holes 1-6

 Use these holes so that nozzles point out away from the center

For a Twister setup install Group 1 using the rotated (45°) screw locations for holes 7-12