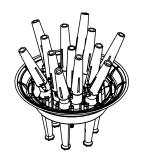

lling Extension Nozzles 1/9

## Fusion Series: DELMAR















# Installing Extension Nozzles 2/9

# Fusion Series: DOUBLE ARCH







#### 2. Install Nozzle Groups to Base



Install 6x **Group 1** Nozzles on holes 7-12

Install 6x **Group 2** Nozzles on holes 1-6

Use these holes normally so that nozzles point straight away from the center

For a Twister setup install **Group 1** using the rotated (45°) holes shown here

#### 3. Attach the Nozzle Base

For a Stationary Pattern:



Secure the Nozzle Base to the Unit using the bolt that goes through the center hole

Next secure the Center Nozzle (Group 3) to the center hole

For a Twister:

Follow the instructions detailed on the "Installing Twister Module" page

# Installing Extension Nozzles 3/9

# Fusion Series: DOUBLE ARCH LILY









#### 3. Install Nozzle Groups to Base

Install 6x Group 1 Nozzles on holes 7-12 Install 6x Group 2 Nozzles on holes 1-6





#### 5. Attach Nozzle to the Unit



Stack 11 washers in the cup of the Outflow

Next place the Nozzle Baseon the Ouflow and secure with the center bolt

For a Twister: Follow the instructions on the "Installing Twister Module" page



Plug through bottom

# Installing Extension Nozzles 4/9

## Fusion Series: PENTALATOR











# Installing Extension Nozzles 4/9 -continued-

## Fusion Series: PENTALATOR



#### 4. Install Flow Controls



Install 12 x Flow Controls to holes 1-12 on the underside of the Nozzle Base with 1 screw each

#### 5. Attatch Nozzle Base to the Unit



Finally attach the .5 Nozzle Tip to the center of the Nozzle Base using 2 screws