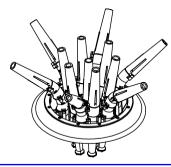

#### 2. Install Nozzle Groups to Base

Install 6x **Group 1** Nozzles on holes 7-12

Install 6x **Group 2** Nozzles on holes 1-6

Use these holes normally so that nozzles point straight away from the center

#### 3. Install Nozzle Groups to Base

Install 6x Group 1 Nozzles on holes 7-12 Install 6x Group 2 Nozzles on holes 1-6