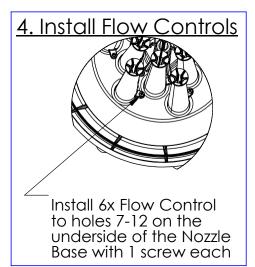

#### 4. Install Flow Controls

Install 12 x Flow Controls to holes 1-12 on the underside of the Nozzle Base with 1 screw each