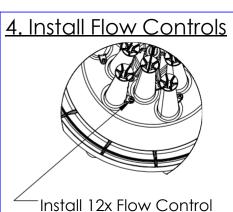

#### 4. Install Flow Controls

Install 12 x Flow Controls to holes 1-12 on the underside of the Nozzle Base with 1 screw each