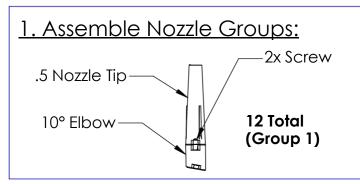

#### 4. Install Flow Controls

Install 12 x Flow Controls to holes 1-12 on the underside of the Nozzle Base with 1 screw each