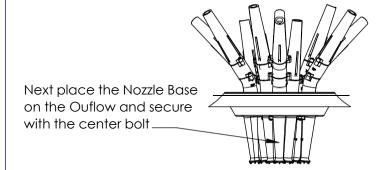

#### 5. Attach Nozzle to the Unit

Stack 11 washers in the cup of the Outflow

Next place the Nozzle Baseon the Ouflow and secure with the center bolt

For a Twister: Follow the instructions on the "Installing Twister Module" page