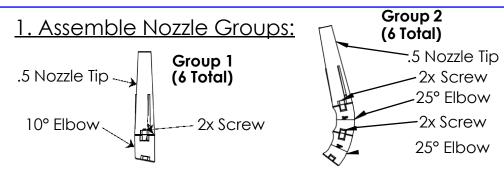

#### 2. Install Nozzle Groups to Base

Install 6x **Group 1** Nozzles on holes 7-12

Install 6x **Group 2** Nozzles on holes 1-6

Use these holes normally so that nozzles point straight away from the center

For a Twister setup install **Group 1** using the rotated (45°) holes shown here

#### 2. Install Nozzles Groups to Base

Install 6x **Group 1** Nozzles on holes 7-12 Install 6x **Group 2** Nozzles on holes 1-6

Use these holes so that nozzles point out away from the center

For a Twister setup install **Group 1** using the rotated (45°) holes shown here