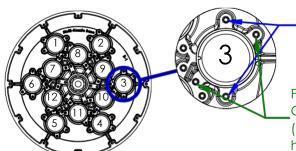

#### 2. Install Nozzle Groups to Base

Install 6x **Group 1** Nozzles on holes 7-12

Install 6x **Group 2** Nozzles on holes 1-6

Use these holes normally so that nozzles point straight away from the center

#### 3. Install Nozzle Groups to Base

Install 6x Group 1 Nozzles on holes 7-12 Install 6x Group 2 Nozzles on holes 1-6

#### 2. Install Nozzles Groups to Base

Install 6x **Group 1** Nozzles on holes 7-12 Install 6x **Group 2** Nozzles on holes 1-6

Use these holes so that nozzles point out away from the center

For a Twister setup install **Group 1** using the rotated (45°) holes shown here