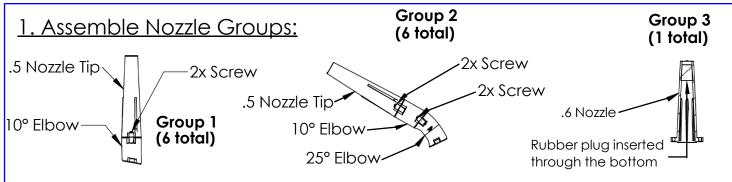

# Installing Extension Nozzles 1/9

## Fusion Series: DELMAR















# Installing Extension Nozzles 2/9

# Fusion Series: DOUBLE ARCH







#### 2. Install Nozzle Groups to Base



Install 6x **Group 1** Nozzles on holes 7-12

Install 6x **Group 2** Nozzles on holes 1-6

Use these holes normally so that nozzles point straight away from the center

For a Twister setup install **Group 1** using the rotated (45°) holes shown here

#### 3. Attach the Nozzle Base

For a Stationary Pattern:



Secure the Nozzle Base to the Unit using the bolt that goes through the center hole

Next secure the Center Nozzle (Group 3) to the center hole

For a Twister:

Follow the instructions detailed on the "Installing Twister Module" page

# Installing Extension Nozzles 3/9

# Fusion Series: DOUBLE ARCH LILY









#### 3. Install Nozzle Groups to Base

Install 6x Group 1 Nozzles on holes 7-12 Install 6x Group 2 Nozzles on holes 1-6





#### 5