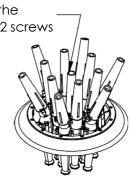

#### 4. Install Flow Controls

Install 12 x Flow Controls to holes 1-12 on the underside of the Nozzle Base with 1 screw each

#### 5. Attatch Nozzle Base to the Unit

Finally attach the .5 Nozzle Tip to the center of the Nozzle Base using 2 screws