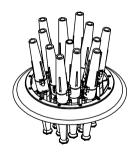

# Installing Extension Nozzles 4/9

## Fusion Series: PENTALATOR

#### 4. Install Flow Controls

Install 12 x Flow Controls to holes 1-12 on the underside of the Nozzle Base with 1 screw each

#### 5. Attatch Nozzle Base to the Unit

Finally attach the .5 Nozzle Tip to the center of the Nozzle Base using 2 screws