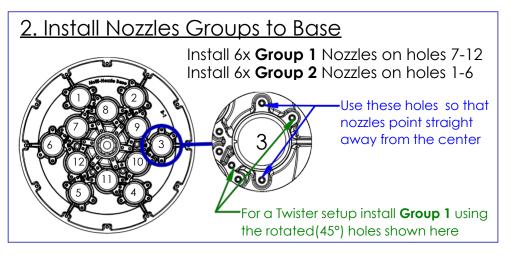

#### 2. Install Nozzle Groups to Base

Install 6x **Group 1** Nozzles on holes 7-12

Install 6x **Group 2** Nozzles on holes 1-6

Use these holes normally so that nozzles point straight away from the center

For a Twister setup install **Group 1** using the rotated (45°) holes shown here

#### 3. Install Nozzle Groups to Base

Install 6x Group 1 Nozzles on holes 7-12 Install 6x Group 2 Nozzles on holes 1-6

#### 2. Install Nozzles Groups to Base

Install 6x **Group 1** Nozzles on holes 7-12 Install 6x **Group 2** Nozzles on holes 1-6

Use these holes so that nozzles point out away from the center

For a Twister setup install **Group 1** using the rotated (45°) holes shown here

## Fusion Series: TIARA

Install 6x Group 1 Nozzles on holes 7-12 Install 6x Group 2 Nozzles on holes 1-6

Use these holes so that nozzles point out away from the center

## Fusion Series: TRILLIUM

Install 6x Group 1 Nozzles on holes 7-12 Install 6x Group 2 Nozzles on holes 1-6

 Use these holes so that nozzles point out away from the center

For a Twister setup install Group 1 using the rotated (45°) screw locations for holes 7-12