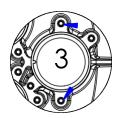

#### 3. Attach the Nozzle Base

For a Stationary Pattern:

Secure the Nozzle Base to the Unit using the bolt that goes through the center hole

Next secure the Center Nozzle (Group 3) to the center hole

For a Twister: