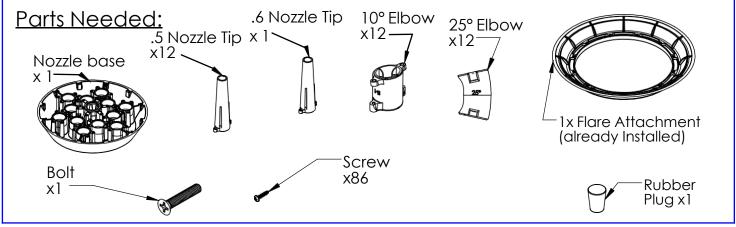

ALATOR











# Installing Extension Nozzles 4/9 -continued-

## Fusion Series: PENTALATOR



#### 4. Install Flow Controls



Install 12 x Flow Controls to holes 1-12 on the underside of the Nozzle Base with 1 screw each

#### 5. Attatch Nozzle Base to the Unit



Finally attach the .5 Nozzle Tip to the center of the Nozzle Base using 2 screws



# Installing Extension Nozzles 5/9

# Fusion Series: QUAD











# Installing Extension Nozzles 5/9 -continued-

# Fusion Series: QUAD



#### 4. Attatch Nozzle Base to the Unit



Plug through bottom

Finally attach the plugged .6 Nozzle Tip to the center of the Nozzle Base using 2 screws

For a Twister: Follow the instructions on the "Installing Twister Module" page

# Installing Extension Nozzles 6/9

# Fusion Series: SPIDER & ARCH







#### 2. Install Nozzles Groups to Base



Install 6x **Group 1** Nozzles on holes 7-12 Install 6x **Group 2** Nozzles on holes 1-6

Use these holes so that nozzles point out away from the center

For a Twister setup install **Group 1** using the rotated (45°) holes shown here

#### 3. Attach the Nozzle Base

#### For a Stationary Pattern:



Secure the Nozzle Base to the Unit using the bolt that goes through the center hole

Next secure the Center Nozzle (Group 3) to the center hole

#### For a Twister:

Follow the instructions detailed on the "Installing Twister Module" page

# Installing Extension Nozzles 7/9

## Fusion Series: TIARA











Install 6x Group 1 Nozzles on holes 7-12 Install 6x Group 2 Nozzles on holes 1-6





Use these holes so that nozzles point out away from the