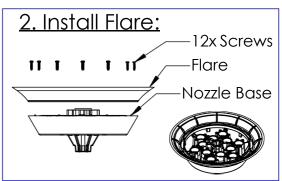

#### 3. Attach the Nozzle Base

For a Stationary Pattern:

Secure the Nozzle Base to the Unit using the bolt that goes through the center hole

Next secure the Center Nozzle (Group 3) to the center hole

For a Twister:

#### For a Stationary Pattern:

Secure the Nozzle Base to the Unit using the bolt that goes through the center hole

Next secure the Center Nozzle (Group 3) to the center hole