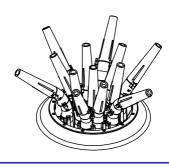

up 1 Nozzles on holes 7-12 Install 6x Group 2 Nozzles on holes 1-6





#### 5. Attach Nozzle to the Unit



Stack 11 washers in the cup of the Outflow

Next place the Nozzle Baseon the Ouflow and secure with the center bolt

For a Twister: Follow the instructions on the "Installing Twister Module" page



Plug through bottom

# Installing Extension Nozzles 4/9

## Fusion Series: PENTALATOR











# Installing Extension Nozzles 4/9 -continued-

## Fusion Series: PENTALATOR



#### 4. Install Flow Controls



Install 12 x Flow Controls to holes 1-12 on the underside of the Nozzle Base with 1 screw each

#### 5. Attatch Nozzle Base to the Unit



Finally attach the .5 Nozzle Tip to the center of the Nozzle Base using 2 screws



# Installing Extension Nozzles 5/9

# Fusion Series: QUAD











# Installing Extension Nozzles 5/9 -continued-

# Fusion Series: QUAD



#### 4. Attatch Nozzle Base to the Unit



Plug through bottom

Finally attach the plugged .6 Nozzle Tip to the center of the Nozzle Base using 2 screws

For a Twister: Follow the instructions on the "Installing Twister Module" page

# Installing Extension Nozzles 6/9

# Fusion Series: SPIDER & ARCH







#### 2. Install Nozzles Groups to Base



Install 6x **Group 1** Nozzles on holes 7-12 Install 6x **Group 2** Nozzles on holes 1-6

Use these holes so that nozzles point out away from the center

For a Twister setup install **Group 1** using the rotated (45°) holes shown here

#### 3. Attach the Nozzle Base

#### For a Stationary Pattern:



Secure the Nozzle Base to the Unit using the bolt that goes throu