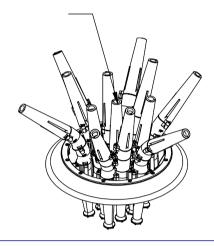

#### 3. Install Nozzle Groups to Base

Install 6x Group 1 Nozzles on holes 7-12 Install 6x Group 2 Nozzles on holes 1-6





#### 5. Attach Nozzle to the Unit



Stack 11 washers in the cup of the Outflow

Next place the Nozzle Baseon the Ouflow and secure with the center bolt

For a Twister: Follow the instructions on the "Installing Twister Module" page



Plug through bottom

# Installing Extension Nozzles 4/9

## Fusion Series: PENTALATOR











# Installing Extension Nozzles 4/9 -continued-

## Fusion Series: PENTALATOR



#### 4. Install Flow Controls



Install 12 x Flow Controls to holes 1-12 on the underside of the Nozzle Base with 1 screw each

#### 5. Attatch Nozzle Base to the Unit



Finally attach the .5 Nozzle Tip to the center of the Nozzle Base using 2 screws



# Installing Extension Nozzles 5/9

# Fusion Series: QUAD











# Installing Extension Nozzles 5/9 -continued-

# Fusion Series: QUAD



#### 4. Attatch Nozzle Base to the Unit



Plug through bottom

Finally attach the plugged .6 Nozzle Tip to the center of the Nozzle Base using 2 screws

For a Twister: Follow the instructions on the "Installing Twister Module" page

# Installing Extension Nozzles 6/9

# Fusion Series: SPIDER & ARCH







#### 2. Install Nozzles Groups to Base



Install 6x **Group 1** Nozzles on holes 7-12 Install 6x **Group 2** Nozzles on holes 1-6

Use these holes so that nozzles point out away from the center

For a Twister setup install **Group 1** using the rotated (45°) holes shown here

#### 3. Attach the Nozzle Base

#### For a Stationary Pattern:



Secu