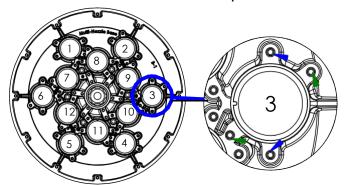

#### 2. Install Nozzle Groups to Base

Install 6x **Group 1** Nozzles on holes 7-12

Install 6x **Group 2** Nozzles on holes 1-6

Use these holes normally so that nozzles point straight away from the center

For a Twister setup install **Group 1** using the rotated (45°) holes shown here