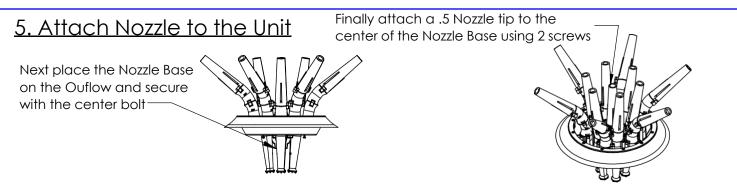

#### 5. Attach Nozzle to the Unit

Stack 11 washers in the cup of the Outflow

Next place the Nozzle Baseon the Ouflow and secure with the center bolt

For a Twister: Follow the instructions on the "Installing Twister Module" page

#### 5. Attatch Nozzle Base to the Unit

Finally attach the .5 Nozzle Tip to the center of the Nozzle Base using 2 screws