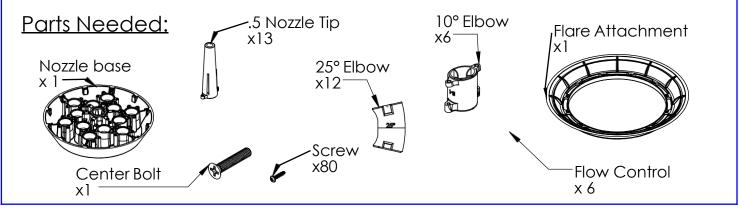

#### 4. Install Flow Controls

Install 12 x Flow Controls to holes 1-12 on the underside of the Nozzle Base with 1 screw each

#### 5. Attatch Nozzle Base to the Unit

Finally attach the .5 Nozzle Tip to the center of the Nozzle Base using 2 screws

Install 12x Flow Control to holes 1-12 on the underside of the Nozzle Base with 1 screw each

#### 5. Attach Nozzle to the Unit

Next place the Nozzle Base on the Ouflow and secure with the center bolt

Finally attach a .6 Nozzle tip to the center of the Nozzle Base using 2 screws