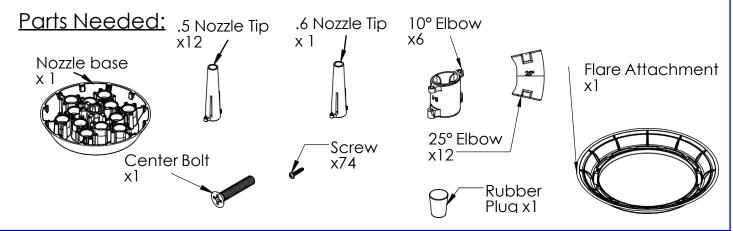

#### 2. Install Nozzle Groups to Base

Install 6x **Group 1** Nozzles on holes 7-12

Install 6x **Group 2** Nozzles on holes 1-6

Use these holes normally so that nozzles point straight away from the center

For a Twister setup install **Group 1** using the rotated (45°) holes shown here

#### 3. Attach the Nozzle Base

For a Stationary Pattern:

Secure the Nozzle Base to the Unit using the bolt that goes through the center hole

Next secure the Center Nozzle (Group 3) to the center hole

For a Twister:

Follow the instructions detailed on the "Installing Twister Module" page