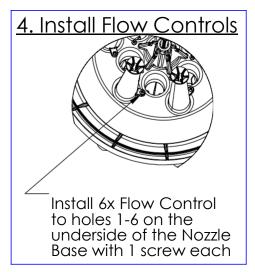

Install 12x Flow Control to holes 1-12 on the underside of the Nozzle Base with 1 screw each