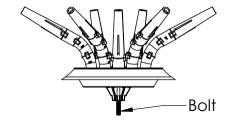

#### 3. Attach the Nozzle Base

For a Stationary Pattern:

Secure the Nozzle Base to the Unit using the bolt that goes through the center hole

Next secure the Center Nozzle (Group 3) to the center hole

For a Twister:

#### For a Stationary Pattern:

Secure the Nozzle Base to the Unit using the bolt that goes through the center hole

Next secure the Center Nozzle (Group 3) to the center hole