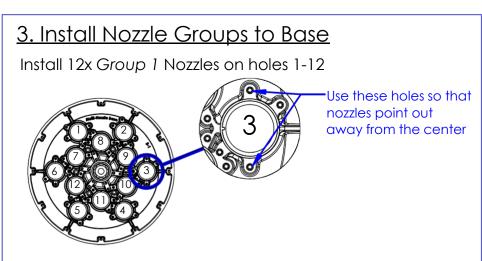

#### 4. Install Flow Controls

Install 12 x Flow Controls to holes 1-12 on the underside of the Nozzle Base with 1 screw each

#### 5. Attatch Nozzle Base to the Unit

Finally attach the .5 Nozzle Tip to the center of the Nozzle Base using 2 screws