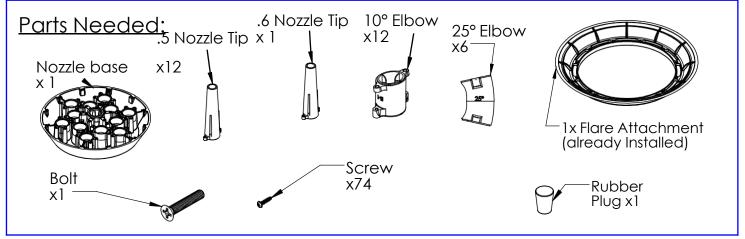

# Installing Extension Nozzles 1/9

## Fusion Series: DELMAR















# Installing Extension Nozzles 2/9

# Fusion Series: DOUBLE ARCH







#### 2. Install Nozzle Groups to Base



Install 6x **Group 1** Nozzles on holes 7-12

Install 6x **Group 2** Nozzles on holes 1-6

Use these holes normally so that nozzles point straight away from the center

For a Twister setup install **Group 1** using the rotated (45°) holes shown here

#### 3. Attach the Nozzle Base

For a Stationary Pattern:



Secure the Nozzle Base to the Unit using the bolt that goes through the center hole

Next secure the Center Nozzle (Group 3) to the center hole

For a Twister:

Follow the instructions detailed on the "Installing Twister Module" page

# Installing Extension Nozzles 3/9

# Fusion Series: DOUBLE ARCH LILY









#### 3. Install Nozzle Groups to Base

Install 6x Group 1 Nozzles on holes 7-12 Install 6x Group 2 Nozzles on holes 1-6





####