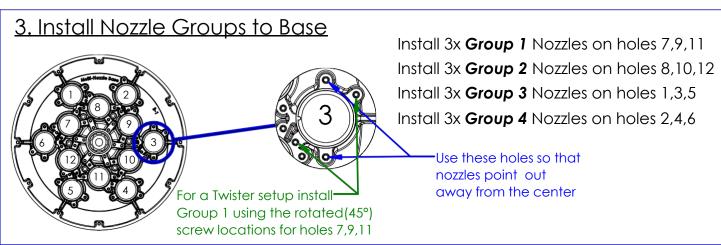

#### 2. Install Nozzle Groups to Base

Install 6x **Group 1** Nozzles on holes 7-12

Install 6x **Group 2** Nozzles on holes 1-6

Use these holes normally so that nozzles point straight away from the center

For a Twister setup install **Group 1** using the rotated (45°) holes shown here