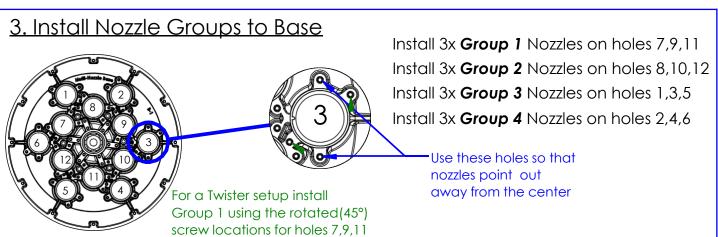

#### 2. Install Nozzle Groups to Base

Install 6x **Group 1** Nozzles on holes 7-12

Install 6x **Group 2** Nozzles on holes 1-6

Use these holes normally so that nozzles point straight away from the center

For a Twister setup install **Group 1** using the rotated (45°) holes shown here