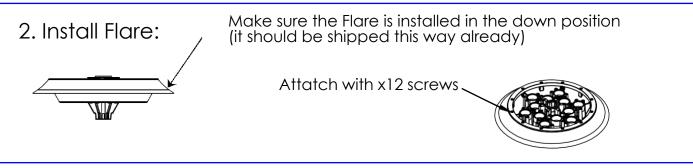

#### 4. Install Flow Controls

Install 12 x Flow Controls to holes 1-12 on the underside of the Nozzle Base with 1 screw each

#### 5. Attatch Nozzle Base to the Unit

Finally attach the .5 Nozzle Tip to the center of the Nozzle Base using 2 screws