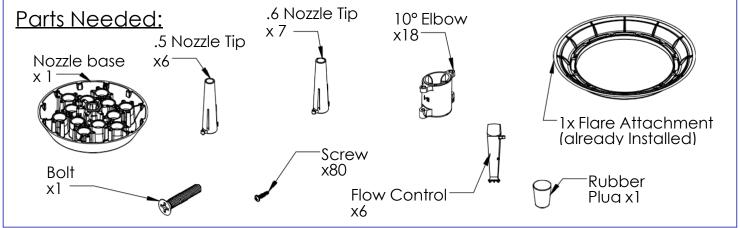

12 Install 6x Group 2 Nozzles on holes 1-6





Use these holes so that nozzles point out away from the center





# Installing Extension Nozzles 8/9

## Fusion Series: TRILLIUM











Install 6x Group 1 Nozzles on holes 7-12 Install 6x Group 2 Nozzles on holes 1-6



 Use these holes so that nozzles point out away from the center

For a Twister setup install Group 1 using the rotated (45°) screw locations for holes 7-12



Install 12x Flow Control to holes 1-12 on the underside of the Nozzle Base with 1 screw each

#### 5. Attach Nozzle to the Unit

Next place the Nozzle Base on the Ouflow and secure with the center bolt



Finally attach a .6 Nozzle tip to the center of the Nozzle Base using 2 screws



# Installing Extension Nozzles 9/9

#### Fusion Series:

#### WEEPING WILLOW









# Insert 6x Flow Controls into the bottom of the Nozzle Base in holes 1-6, secure with 6x screws

#### 4. Attach the Nozzle Base

For a Stationary Pattern:



Secure the Nozzle Base to the Unit using the bolt that goes through the center hole

Next secure the Center Nozzle (Group 3) to the center hole

For a Twister:

Follow the instructions detailed on the "Installing Twister Module" page