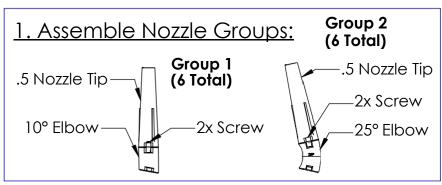

#### 2. Install Nozzle Groups to Base

Install 6x **Group 1** Nozzles on holes 7-12

Install 6x **Group 2** Nozzles on holes 1-6

Use these holes normally so that nozzles point straight away from the center

For a Twister setup install **Group 1** using the rotated (45°) holes shown here

#### 3. Install Nozzle Groups to Base

Install 6x Group 1 Nozzles on holes 7-12 Install 6x Group 2 Nozzles on holes 1-6

#### 2. Install Nozzles Groups to Base

Install 6x **Group 1** Nozzles on holes 7-12 Install 6x **Group 2** Nozzles on holes 1-6

Use these holes so that nozzles point out away from the center

For a Twister setup install **Group 1** using the rotated (45°) holes shown here

## Fusion Series: TIARA

Install 6x Group 1 Nozzles on holes 7-12 Install 6x Group 2 Nozzles on holes 1-6

Use these holes so that nozzles point out away from the center

## Fusion Series: TRILLIUM

Install 6x Group 1 Nozzles on holes 7-12 Install 6x Group 2 Nozzles on holes 1-6

 Use these holes so that nozzles point out away from the center

For a Twister setup install Group 1 using the rotated (45°) screw locations for holes 7-12