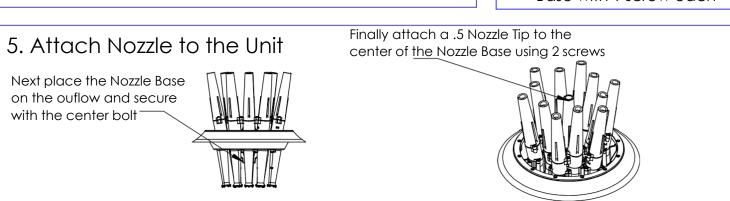

#### 5. Attatch Nozzle Base to the Unit

Finally attach the .5 Nozzle Tip to the center of the Nozzle Base using 2 screws