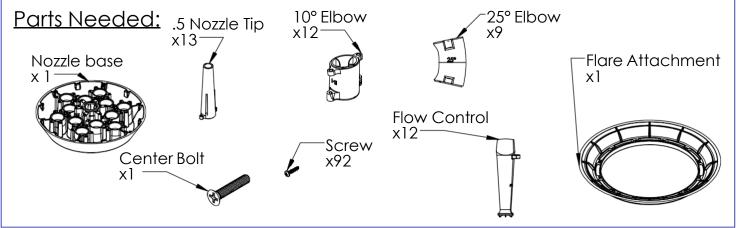

# Installing Extension Nozzles 4/9

## Fusion Series: PENTALATOR

#### 4. Install Flow Controls

Install 12 x Flow Controls to holes 1-12 on the underside of the Nozzle Base with 1 screw each

#### 5. Attatch Nozzle Base to the Unit

Finally attach the .5 Nozzle Tip to the center of the Nozzle Base using 2 screws