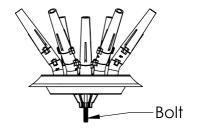

#### 3. Attach the Nozzle Base

For a Stationary Pattern:

Secure the Nozzle Base to the Unit using the bolt that goes through the center hole

Next secure the Center Nozzle (Group 3) to the center hole

For a Twister: