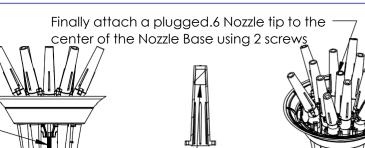

#### 5. Attach Nozzle to the Unit

Next place the Nozzle Base on the Ouflow and secure with the center bolt

Finally attach a .6 Nozzle tip to the center of the Nozzle Base using 2 screws