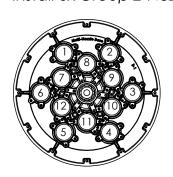

#### 2. Install Nozzle Groups to Base

Install 6x **Group 1** Nozzles on holes 7-12

Install 6x **Group 2** Nozzles on holes 1-6

Use these holes normally so that nozzles point straight away from the center

For a Twister setup install **Group 1** using the rotated (45°) holes shown here