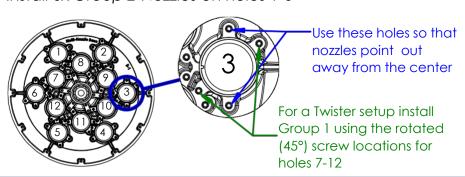

## Fusion Series: TRILLIUM

Install 6x Group 1 Nozzles on holes 7-12 Install 6x Group 2 Nozzles on holes 1-6

 Use these holes so that nozzles point out away from the center

For a Twister setup install Group 1 using the rotated (45°) screw locations for holes 7-12