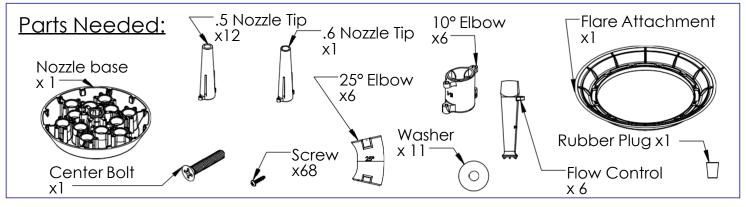

ing Extension Nozzles 1/9

## Fusion Series: DELMAR















# Installing Extension Nozzles 2/9

# Fusion Series: DOUBLE ARCH







#### 2. Install Nozzle Groups to Base



Install 6x **Group 1** Nozzles on holes 7-12

Install 6x **Group 2** Nozzles on holes 1-6

Use these holes normally so that nozzles point straight away from the center

For a Twister setup install **Group 1** using the rotated (45°) holes shown here

#### 3. Attach the Nozzle Base

For a Stationary Pattern:



Secure the Nozzle Base to the Unit using the bolt that goes through the center hole

Next secure the Center Nozzle (Group 3) to the center hole

For a Twister:

Follow the instructions detailed on the "Installing Twister Module" page

# Installing Extension Nozzles 3/9

# Fusion Series: DOUBLE ARCH LILY









#### 3. Install Nozzle Groups to Base

Install 6x Group 1 Nozzles on holes 7-12 Install 6x Group 2 Nozzles on holes 1-6





#### 5. Attach Nozzle to the Unit



Stack 11 washers in the cup of the Outflow

Next place the Nozzle Baseon the Ouflow and secure with the center bolt

For a Twister: Follow the instructions on the "Installing Twister Module" page



Plug through bottom

# Installing Extension Nozzles 4/9

## Fusion Series: PENTALATOR











# Installing Extension Nozzles 4/9 -continued-

## Fusion Series: PENTALATOR



#### 4. Install Flow Controls



Install 12 x Flow Controls to holes 1-12 on the underside of the Nozzle Base with 1 screw each

#### 5. Attatch Nozzle Base to the Unit



Finally attach the .5 Nozzle Tip to the center of the Nozzle Base using 2 screws