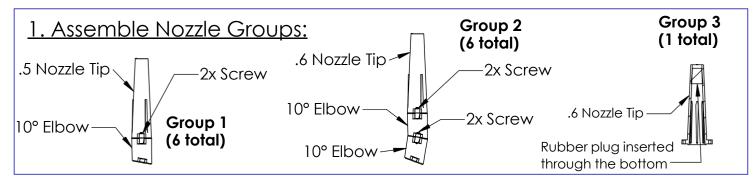

#### 2. Install Nozzle Groups to Base

Install 6x **Group 1** Nozzles on holes 7-12

Install 6x **Group 2** Nozzles on holes 1-6

Use these holes normally so that nozzles point straight away from the center

For a Twister setup install **Group 1** using the rotated (45°) holes shown here

#### 3. Install Nozzle Groups to Base

Install 6x Group 1 Nozzles on holes 7-12 Install 6x Group 2 Nozzles on holes 1-6

#### 2. Install Nozzles Groups to Base

Install 6x **Group 1** Nozzles on holes 7-12 Install 6x **Group 2** Nozzles on holes 1-6

Use these holes so that nozzles point out away from the center

For a Twister setup install **Group 1** using the rotated (45°) holes shown here

## Fusion Series: TIARA

Install 6x Group 1 Nozzles on holes 7-12 Install 6x Group 2 Nozzles on holes 1-6

Use these holes so that nozzles point out away from the center

## Fusion Series: TRILLIUM

Install 6x Group 1 Nozzles on holes 7-12 Install 6x Group 2 Nozzles on holes 1-6

 Use these holes so that nozzles point out away from the center

For a Twister setup install Group 1 using the rotated (45°) screw locations for holes 7-12