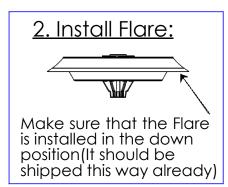

Twister: Follow the instructions on the "Installing Twister Module" page

# Installing Extension Nozzles 6/9

# Fusion Series: SPIDER & ARCH







#### 2. Install Nozzles Groups to Base



Install 6x **Group 1** Nozzles on holes 7-12 Install 6x **Group 2** Nozzles on holes 1-6

Use these holes so that nozzles point out away from the center

For a Twister setup install **Group 1** using the rotated (45°) holes shown here

#### 3. Attach the Nozzle Base

#### For a Stationary Pattern:



Secure the Nozzle Base to the Unit using the bolt that goes through the center hole

Next secure the Center Nozzle (Group 3) to the center hole

#### For a Twister:

Follow the instructions detailed on the "Installing Twister Module" page

# Installing Extension Nozzles 7/9

## Fusion Series: TIARA











Install 6x Group 1 Nozzles on holes 7-12 Install 6x Group 2 Nozzles on holes 1-6





Use these holes so that nozzles point out away from the center





# Installing Extension Nozzles 8/9

## Fusion Series: TRILLIUM











Install 6x Group 1 Nozzles on holes 7-12 Install 6x Group 2 Nozzles on holes 1-6



 Use these holes so that nozzles point out away from the center

For a Twister setup install Group 1 using the rotated (45°) screw locations for holes 7-12



Install 12x Flow Control to holes 1-12 on the underside of the Nozzle Base with 1 screw each

#### 5. Attach Nozzle to the Unit

Next place the Nozzle Base on the Ouflow and secure with the center bolt



Finally attach a .6 Nozzle tip to the center of the Nozzle Base using 2 screws



# Installing Extension Nozzles 9/9

##