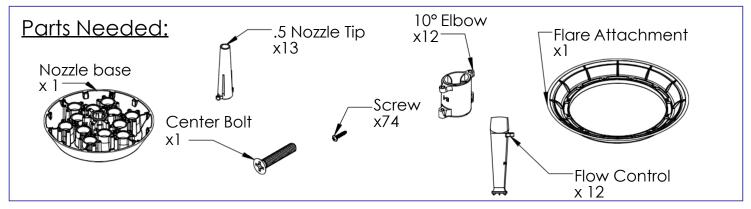

# Installing Extension Nozzles 4/9

## Fusion Series: PENTALATOR

#### 4. Install Flow Controls

Install 12 x Flow Controls to holes 1-12 on the underside of the Nozzle Base with 1 screw each

#### 5. Attatch Nozzle Base to the Unit

Finally attach the .5 Nozzle Tip to the center of the Nozzle Base using 2 screws