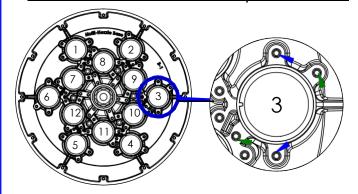

#### 2. Install Nozzle Groups to Base

Install 6x **Group 1** Nozzles on holes 7-12

Install 6x **Group 2** Nozzles on holes 1-6

Use these holes normally so that nozzles point straight away from the center

For a Twister setup install **Group 1** using the rotated (45°) holes shown here

#### 3. Attach the Nozzle Base

For a Stationary Pattern:

Secure the Nozzle Base to the Unit using the bolt that goes through the center hole

Next secure the Center Nozzle (Group 3) to the center hole

For a Twister:

Follow the instructions detailed on the "Installing Twister Module" page