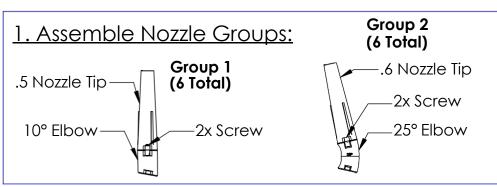

#### 2. Install Nozzle Groups to Base

Install 6x **Group 1** Nozzles on holes 7-12

Install 6x **Group 2** Nozzles on holes 1-6

Use these holes normally so that nozzles point straight away from the center

For a Twister setup install **Group 1** using the rotated (45°) holes shown here